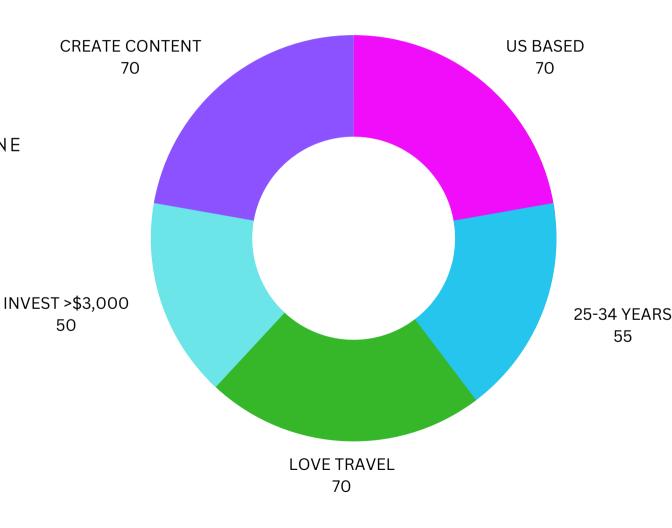

# DEMOGRAPHICS

>55% 25-34 DEMOGRAPHIC >45% INCOME >\$75,000 >70% TRAVEL LOVING >70% US BASED >50% WILL INVEST >\$3,000 ONLINE >55% TRAVEL ABROAD