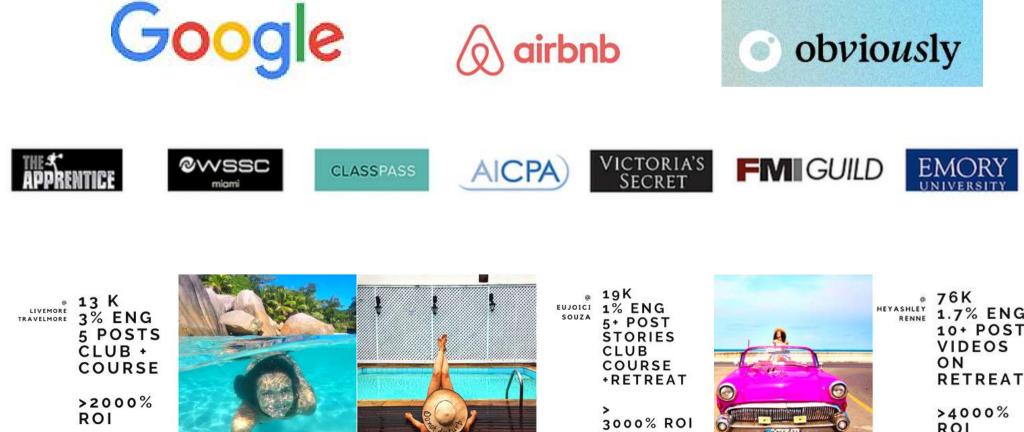

#### BRANDS

NBC APPRENTICE BEAT OUT 1.2 MILLION APPLICANTS. AWARDED TOP INFLUENCER CAMPAIGN WITH TAG.

### LET'S #CREATEIT

We are excited to connect + create community alongside your dreams + desires!

- CREATOR OF ALL IN ONE LIFESTYLE BRAND
- LIMITLESS GLOBAL GIRL > 36 COUNTRIES + 4 LANGUAGES
- WELLNESS AFICIONADO, NPC ATHLETE + TRIATHLETE
- EXPERIENCE IN 7+ INDUSTRIES' STRATEGY TO FINANCE
- BRANDS SERVED INCLUDE GOOGLE, AIRBNB, NBC, EXHALE SPA, APPRENTICE TV SHOW, BALLYS FITNESS
- AWARD-WINNING SPEAKER, AUTHOR, AND MARKETER
- REPEAT 6-8 FIGURE BRAND RESULTS + > 1000% ROI
- IMPACT + INFLUENCE > \$20 MILLION